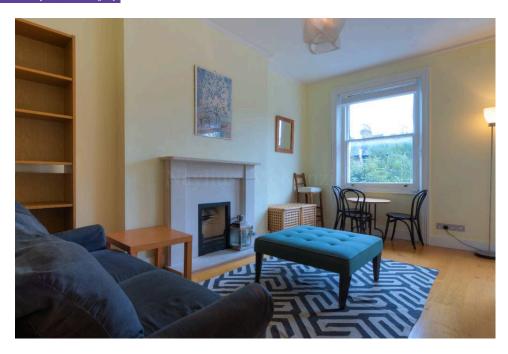

## Steeles Road, Belsize Park, NW3

We are delighted to offer to rent this attractive one bedroom furnished flat with a private balcony with fabulous views of the City skyline. The flat has a semi open plan kitchen/reception room, bedroom opening onto private balcony and bathroom. The flat has wood floors throughout and is situated on the second floor of this period terrace property.

We are delighted to offer to rent this attractive one bedroom furnished flat with a private balcony with fabulous views of the City skyline. The flat has a semi open plan kitchen/reception room, bedroom opening onto private balcony and bathroom. The flat has wood floors throughout and is situated on the second floor of this period terrace property. Steele's Road is a popular and sought after tree lined road, almost equidistant of both Belsize Park and Chalk Farm tube stations (Northern Line). Sole Agent, Available now.