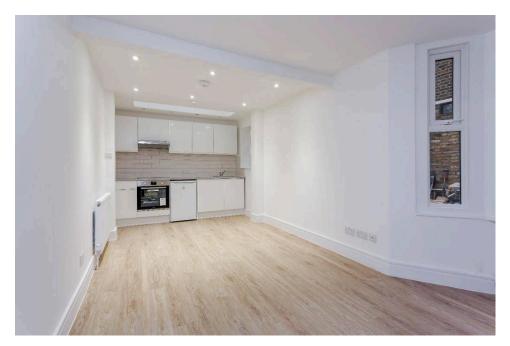

## Roderick Road, South End Green, NW3

View tour www.naylius-mckenzie.co.uk This tastefully presented ground floor studio apartment benefits from a modern open plan fitted kitchen, main studio room with wood flooring, shower room & shared use of the rear garden. The apartment is conveniently located within walking distance of Belsize Park tube station (Northern Line), Hampstead Heath & Gospel Oak, both overground stations, and all of the shops, coffee shops and restaurants in South End Green & Hampstead Heath. Available now.

Visit our website to view virtual tour www.naylius-mckenzie.co.uk We are pleased to offer to rent this tastefully presented ground floor studio apartment, situated within a period terrace property, the apartment benefits from a modern open plan fitted kitchen, main studio room with wood flooring, shower room, and shared use of the rear garden. The apartment is conveniently located within walking distance of Belsize Park tube station (Northern Line), Hampstead Heath and Gospel Oak, both over ground stations, and all of the shops, coffee shops and restaurants in South End Green and Hampstead Heath. Available now. The rent also includes the water rates.

### **Features**

- Studio apartment
- Main studio room with wood flooring
- Shared garden
- Water rates included in the rent
- Walking distance of Hampstead Heath & Gospel oak train

stations