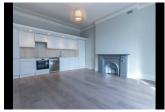

## **Eton Road, Belsize Park, NW3**

We are delighted to offer to let this excellent condition two double bedroom raised ground floor flat with two bathrooms, one bathroom is en-suite to the master bedroom, there is also an additional separate shower room, open plan fully fitted kitchen/reception room, wood floors throughout the principle rooms, high ceilings

We are delighted to offer to let this excellent condition two double bedroom raised ground floor flat with two bathrooms, one bathroom is en-suite to the master bedroom, there is also an additional separate shower room, open plan fully fitted kitchen/reception room, wood floors throughout the principle rooms, high ceilings. The apartment is situated in an elegant period property and is conveniently situated only a short walk to Chalk farm tube station (Northern Line), as well as Primrose Hill and in the opposite direction is England'sLane with it swide variety of shops, restraurants and street cafes.

## **Features**

- Raised ground floor
- Two double bedrooms
- Master bedroom with ensuite bathroom
- Additional shower room
- Open plan fitted kitchen/reception room
- ♥ Unfurnished